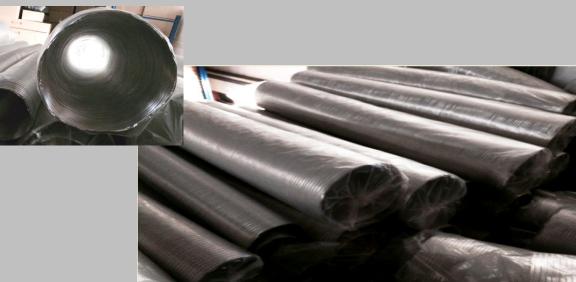

## **Application**

SRTFLEX-SEMI RIGID (Semirigid Flexible Duct) is a bendable flexible ducting in aluminium. The SRTFLEX-SEMI RIGID products are being used for the HVAC market as well as for various industrial purposes.

## **Construction**

Alu 1-layer: Spirally produced ducting of one layer of Aluminium Foil